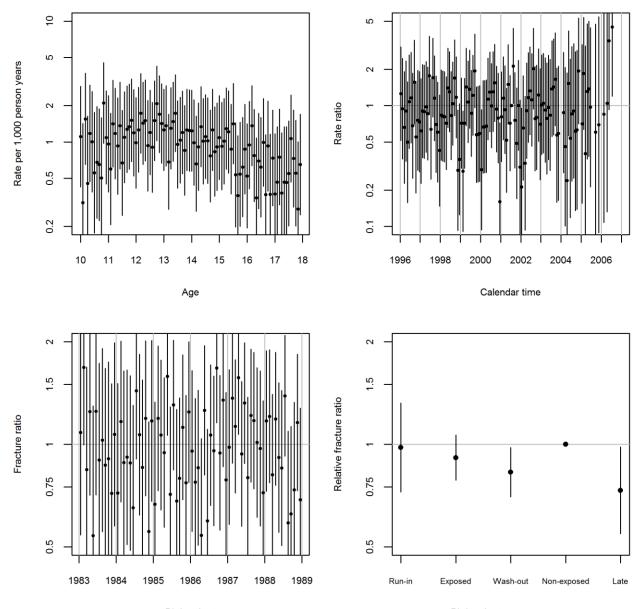

1



Birth cohort exposure group

# **Supplementary Figure 2.**



Birth cohort

#### 7 Supplementary Figure 3.



Birth cohort exposure group

Birth cohort exposure group

#### 10 Supplementary Figure 4.



Birth cohort

Birth cohort exposure group

## 13 Supplementary Figure 5.





## 16 Supplementary Figure 6.







Birth cohort exposure group



## 22 Supplementary Figure 8.



Birth cohort









Birth cohort

Birth cohort exposure group

Late

## 25 Supplementary Figure 10.



1988

1989

Late

11

#### 50 S Rate per 1,000 person years 20 2 Rate ratio 10 0.5 ß 10 17 18 1983 1984 11 12 13 14 15 16 1985 1986 1987 Birth cohort Age 1.5 1.5 1 Rate ratio Rate ratio Nov-Jan Feb-Apr May-Jul Aug-Oct 0.75 0.75

Late

Run-in

Exposed

## Supplementary Figure 11.

Birth cohort exposure group

Wash-out

Non-exposed

Run-in

Exposed



Wash-out Non-exposed





Birth cohort

Birth cohort exposure group