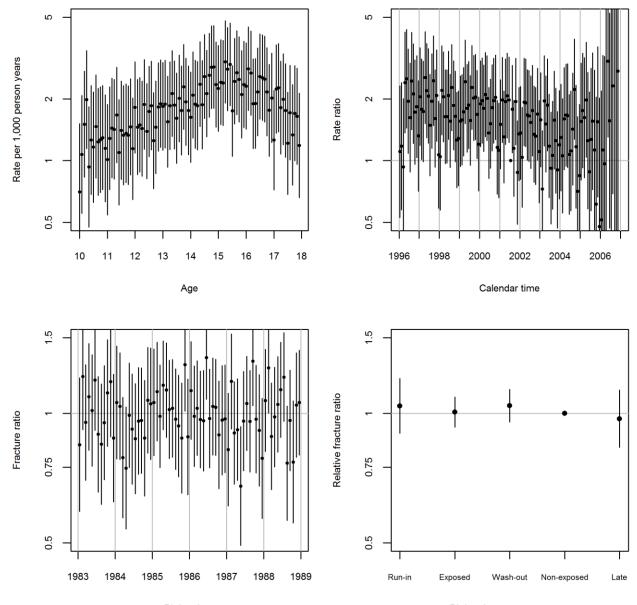

## 22 Supplementary Figure 8.

Birth cohort

Birth cohort

Birth cohort exposure group

Late