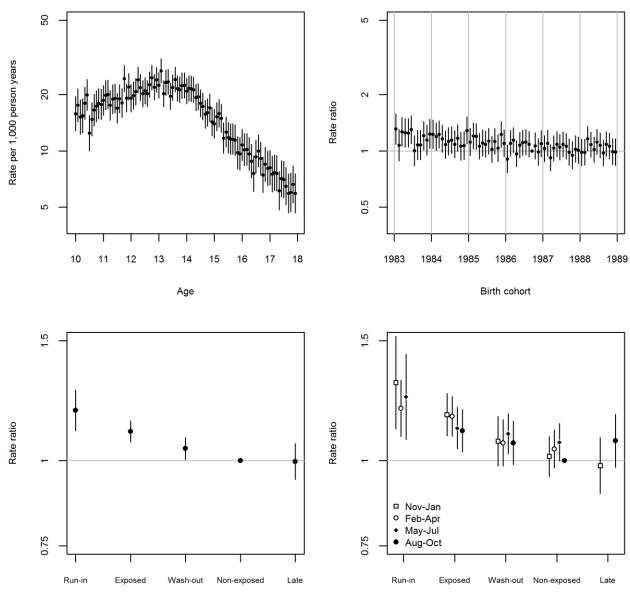

## Supplementary Figure 11.

Birth cohort exposure group

Wash-out

Non-exposed

Run-in

Exposed

Wash-out Non-exposed

Birth cohort