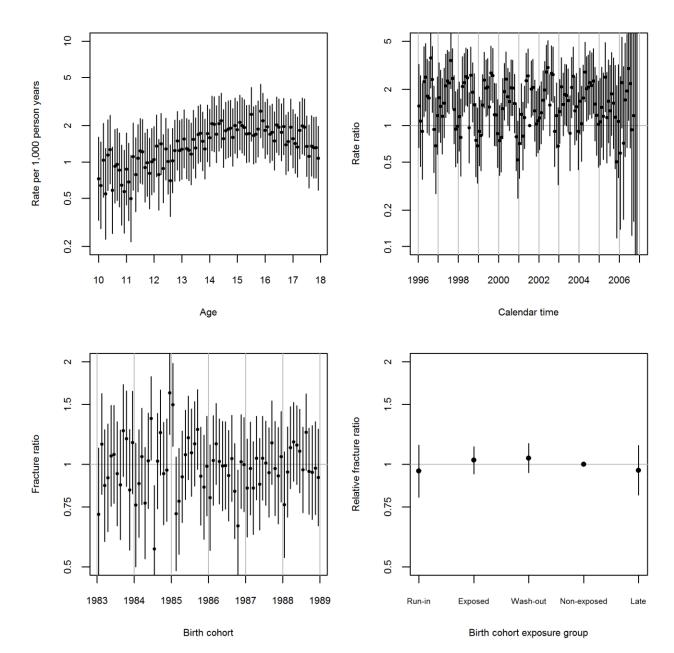

1



Birth cohort exposure group

# **Supplementary Figure 2.**



Birth cohort

#### 7 Supplementary Figure 3.



Birth cohort exposure group

Birth cohort exposure group

#### 10 Supplementary Figure 4.



Birth cohort

Birth cohort exposure group

## 13 Supplementary Figure 5.





## 16 Supplementary Figure 6.







Birth cohort exposure group



## 22 Supplementary Figure 8.



Birth cohort









Birth cohort

Birth cohort exposure group

Late

## 25 Supplementary Figure 10.



1988

1989

Late

11

#### 50 S Rate per 1,000 person years 20 2 Rate ratio 10 0.5 ß 10 17 18 1983 1984 11 12 13 14 15 16 1985 1986 1987 Birth cohort Age 1.5 1.5 1 Rate ratio Rate ratio Nov-Jan Feb-Apr May-Jul Aug-Oct 0.75 0.75

Late

Run-in

Exposed

## Supplementary Figure 11.

Birth cohort exposure group

Wash-out

Non-exposed

Run-in

Exposed



Wash-out Non-exposed





Birth cohort

Birth cohort exposure group