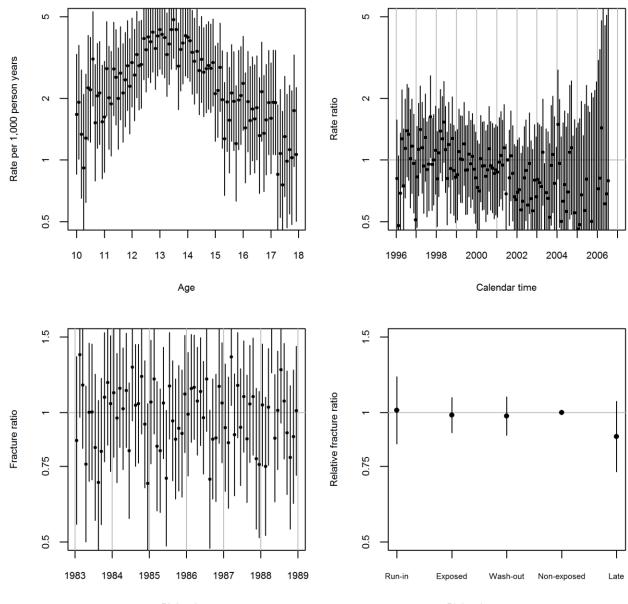

## Supplementary Figure 11.

Birth cohort exposure group

Wash-out

Non-exposed

Run-in

Exposed

Wash-out Non-exposed

Birth cohort