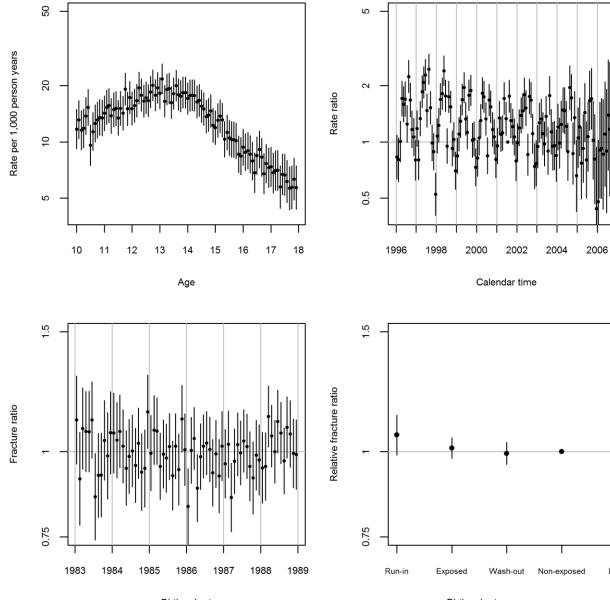

## Supplementary Figure 11.

Birth cohort exposure group

Wash-out

Non-exposed

Run-in

Exposed

Wash-out Non-exposed

Birth cohort