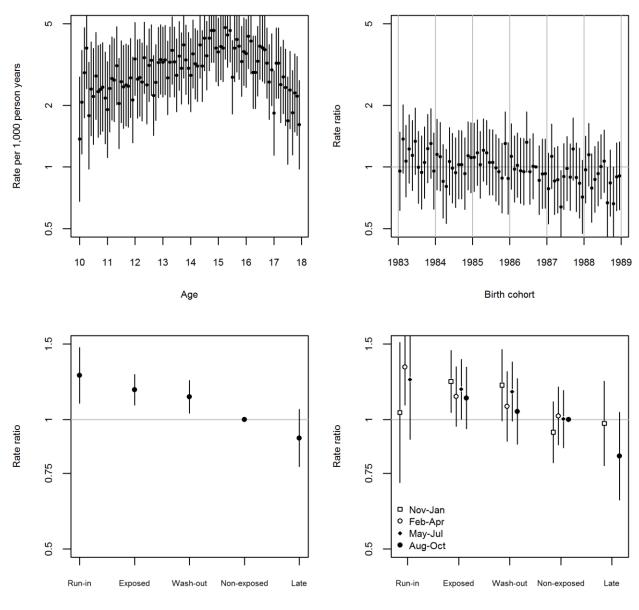

#### 50 S Rate per 1,000 person years 20 2 Rate ratio 10 0.5 ß 10 17 18 1983 1984 11 12 13 14 15 16 1985 1986 1987 Birth cohort Age 1.5 1.5 1 Rate ratio Rate ratio Nov-Jan Feb-Apr May-Jul Aug-Oct 0.75 0.75