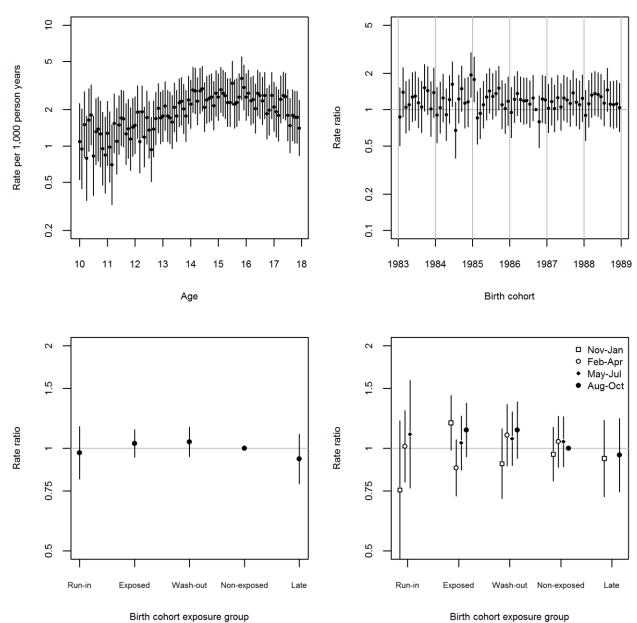

1



Birth cohort exposure group

# **Supplementary Figure 2.**



Birth cohort

#### 7 Supplementary Figure 3.



Birth cohort exposure group

Birth cohort exposure group

#### 10 Supplementary Figure 4.



Birth cohort

Birth cohort exposure group

## 13 Supplementary Figure 5.





## 16 Supplementary Figure 6.







Birth cohort exposure group



## 22 Supplementary Figure 8.



Birth cohort









Birth cohort

Birth cohort exposure group

Late

## 25 Supplementary Figure 10.



1988

1989

Late

11

#### 50 S Rate per 1,000 person years 20 2 Rate ratio 10 0.5 ß 10 17 18 1983 1984 11 12 13 14 15 16 1985 1986 1987 Birth cohort Age 1.5 1.5 1 Rate ratio Rate ratio Nov-Jan Feb-Apr May-Jul Aug-Oct 0.75 0.75

Late

Run-in

Exposed

## Supplementary Figure 11.

Birth cohort exposure group

Wash-out

Non-exposed

Run-in

Exposed



Wash-out Non-exposed





Birth cohort

Birth cohort exposure group