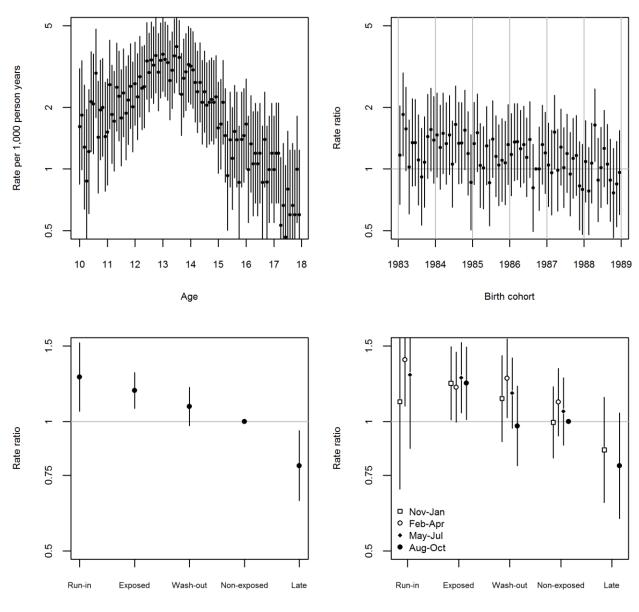

1



Birth cohort exposure group

# **Supplementary Figure 2.**



Birth cohort

#### 7 Supplementary Figure 3.



Birth cohort exposure group

Birth cohort exposure group

#### 10 Supplementary Figure 4.



Birth cohort

Birth cohort exposure group

## 13 Supplementary Figure 5.





## 16 Supplementary Figure 6.







Birth cohort exposure group



## 22 Supplementary Figure 8.



Birth cohort









Birth cohort

Birth cohort exposure group

Late

## 25 Supplementary Figure 10.



1988

1989

Late

11

#### 50 S Rate per 1,000 person years 20 2 Rate ratio 10 0.5 ß 10 17 18 1983 1984 11 12 13 14 15 16 1985 1986 1987 Birth cohort Age 1.5 1.5 1 Rate ratio Rate ratio Nov-Jan Feb-Apr May-Jul Aug-Oct 0.75 0.75

Late

Run-in

Exposed

## Supplementary Figure 11.

Birth cohort exposure group

Wash-out

Non-exposed

Run-in

Exposed



Wash-out Non-exposed





Birth cohort

Birth cohort exposure group