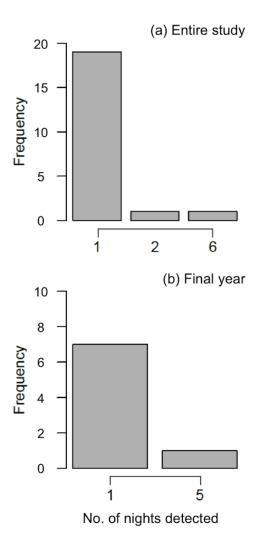

FIG. S1 Temporal pattern of elephant *Loxodonta africana* detections that were associated with crop loss incidents along the eastern border of Udzungwa Mountains National Park (Fig. 1),

FIG. S2 Frequency distributions of the number of nights on which identified bulls were detected by camera traps (a) for the entire study period, and (b) for the final year only, considering only those camera detections of bulls that were associated with crop loss incidents recorded by enumerators along the eastern border of Udzungwa Mountains National Park (Fig. 1).