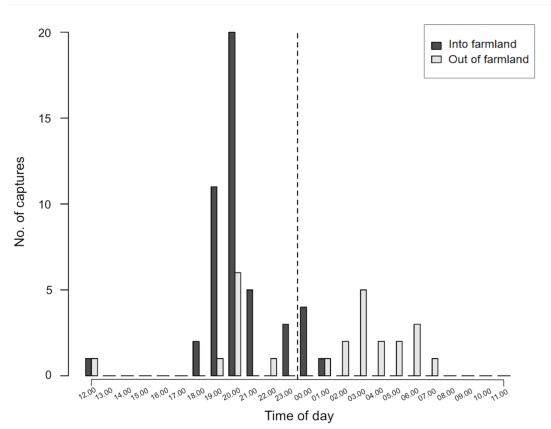

FIG. S1 Temporal pattern of elephant *Loxodonta africana* detections that were associated with crop loss incidents along the eastern border of Udzungwa Mountains National Park (Fig. 1),

FIG. S2 Frequency distributions of the number of nights on which identified bulls were detected by camera traps (a) for the entire study period, and (b) for the final year only, considering only those camera detections of bulls that were associated with crop loss incidents recorded by enumerators along the eastern border of Udzungwa Mountains National Park (Fig. 1).