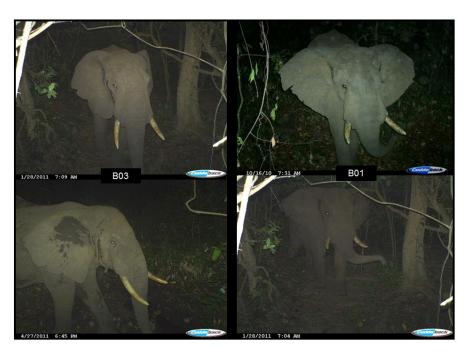

PLATE S1 Two bull elephants *Loxodonta africana* detected multiple times by camera traps in Udzungwa Mountains National Park and adjacent farmland (Fig. 1) during October 2010–August 2014.

PLATE S2 Bull elephants in each of four age classes, detected by camera traps in Udzungwa Mountains National Park and adjacent farmland (Fig. 1) during October 2010–August 2014.