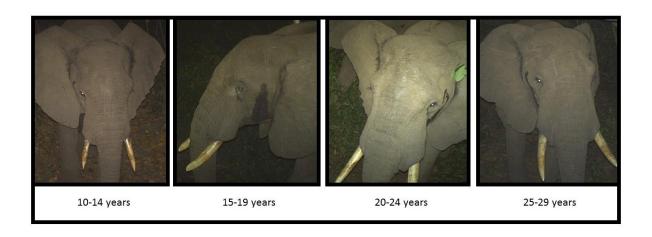

PLATE S1 Two bull elephants *Loxodonta africana* detected multiple times by camera traps in Udzungwa Mountains National Park and adjacent farmland (Fig. 1) during October 2010–August 2014.

PLATE S2 Bull elephants in each of four age classes, detected by camera traps in Udzungwa Mountains National Park and adjacent farmland (Fig. 1) during October 2010–August 2014.