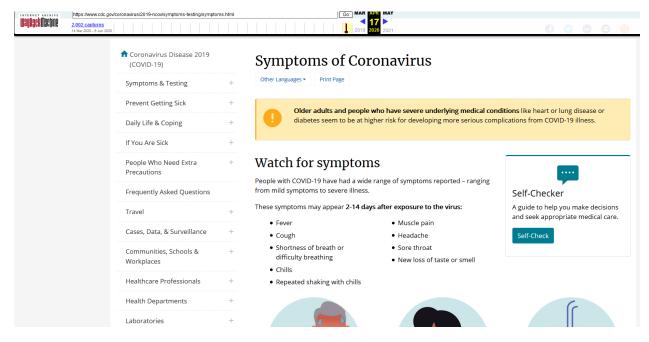

#### **CDC Symptoms of Coronavirus**

https://www.cdc.gov/coronavirus/2019-ncov/symptoms-testing/symptoms.html

### April 14, 2020

April 17, 2020 (list updated, remains same through survey close)