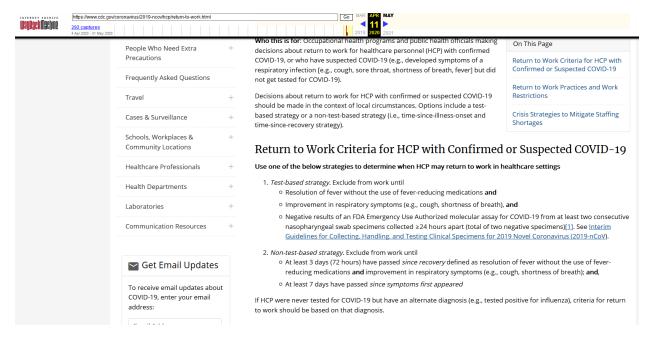

#### CDC Criteria for Return to Work for Healthcare Personnel with Confirmed or Suspected COVID-19 (Interim Guidance)

https://www.cdc.gov/coronavirus/2019-ncov/hcp/return-to-work.html

# April 11, 2020 (day of SRN survey launch)