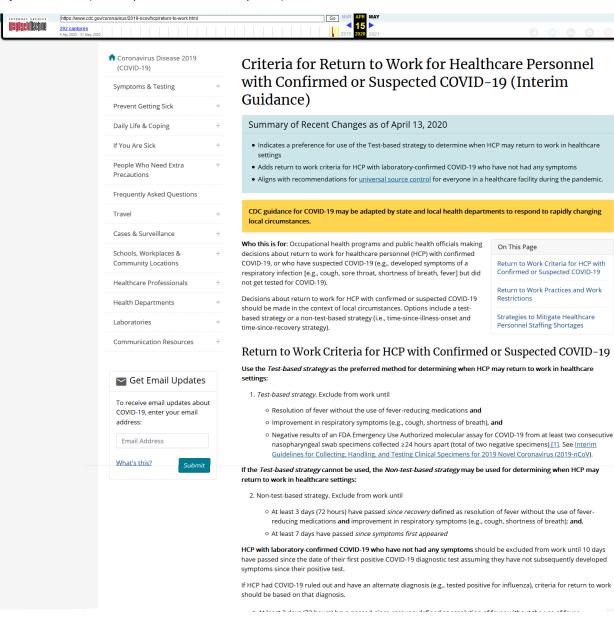

#### CDC Criteria for Return to Work for Healthcare Personnel with Confirmed or Suspected COVID-19 (Interim Guidance)

https://www.cdc.gov/coronavirus/2019-ncov/hcp/return-to-work.html

## April 15, 2020 (after April 13, 2020 CDC update)