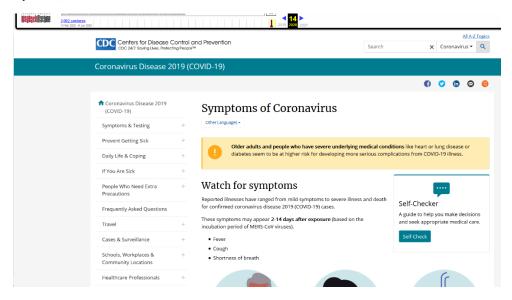

#### **CDC Symptoms of Coronavirus**

https://www.cdc.gov/coronavirus/2019-ncov/symptoms-testing/symptoms.html

### April 14, 2020

April 17, 2020 (list updated, remains same through survey close)