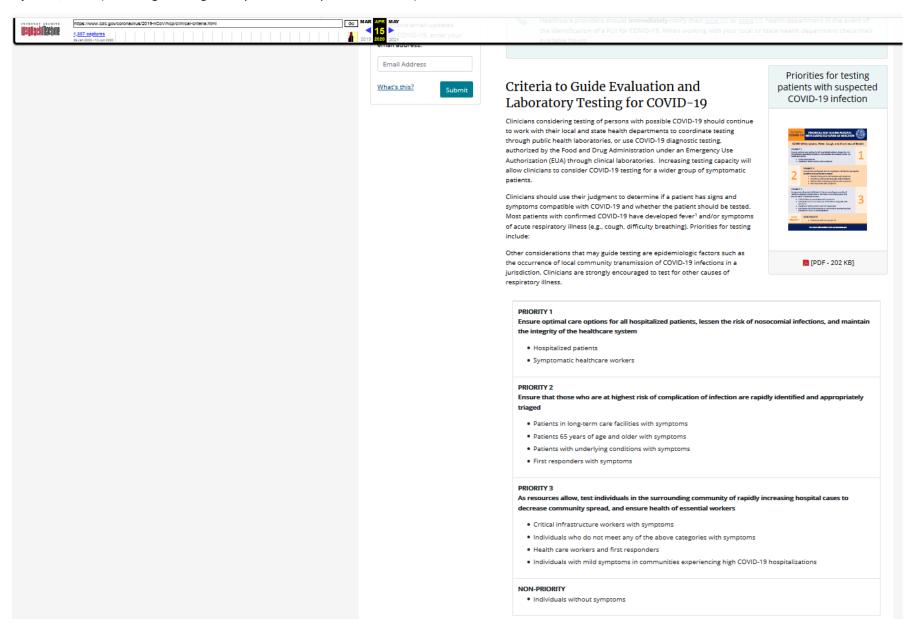

#### CDC Evaluating and Testing Persons for Coronavirus Disease 2019 (COVID-19)

https://www.cdc.gov/coronavirus/2019-nCoV/hcp/clinical-criteria.html

April 15, 2020 (no change during survey duration, April 11-23, 2020)