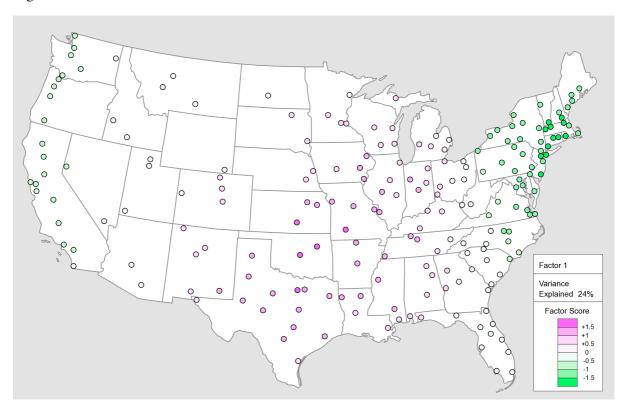

Figure 79 Whom/Who Alternation Raw Values

Figure 80 Whom/Who Alternation Getis-Ord Gi\* z-scores

Figure 81 Factor 1

Figure 82 Factor 2

Figure 83 Factor 3

Figure 84 RGB Map based on Factor 1, Factor 2, and Factor 3