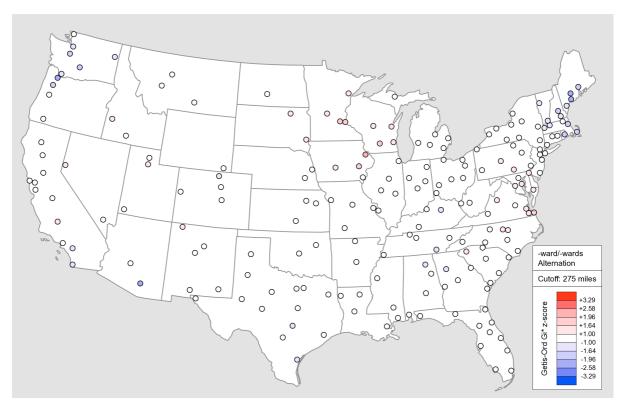

Figure 67 -ward/-wards (e.g. Forward/Forwards, etc.) Alternation Raw Values

Figure 68 -ward/-wards (e.g. Forward/Forwards, etc.) Alternation Getis-Ord Gi\* z-scores

Figure 69 Whatsoever/At All Alternation Raw Values