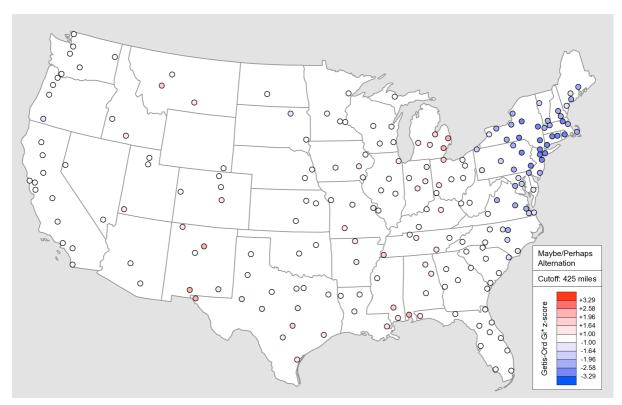

Figure 35 May/Might Alternation Raw Values

Figure 36 May/Might Alternation Getis-Ord *Gi\* z*-scores

Figure 37 Maybe/Perhaps Alternation Raw Values

Figure 39 No one/Nobody Alternation Raw Values

Figure 41 0/-ly Ordinal (e.g. First/Firstly, etc.) Alternation Raw Values