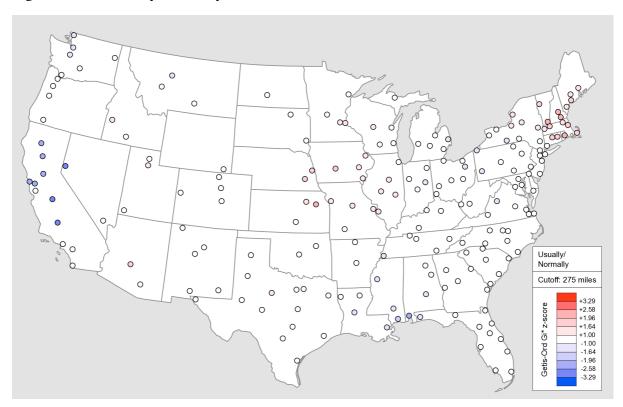

Figure 61 Toward/Towards Alternation Raw Values

Figure 63 Until/Till Alternation Raw Values

Figure 64 Until/Till Alternation Getis-Ord Gi\* z-scores

Figure 65 Usually/Normally Alternation Raw Values

Figure 66 Usually/Normally Alternation Getis-Ord Gi\* z-scores