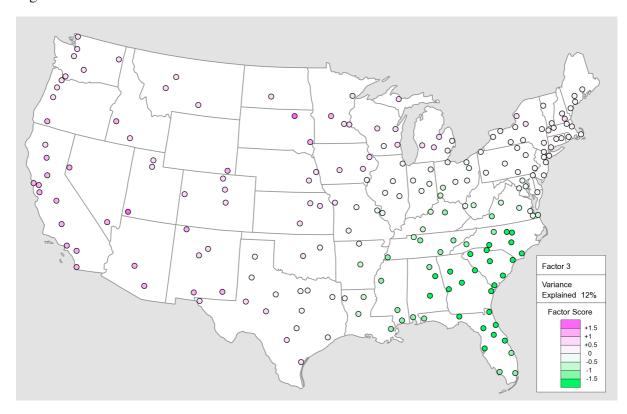

Figure 79 Whom/Who Alternation Raw Values

Figure 80 Whom/Who Alternation Getis-Ord Gi\* z-scores

Figure 81 Factor 1

Figure 82 Factor 2

Figure 83 Factor 3

Figure 84 RGB Map based on Factor 1, Factor 2, and Factor 3