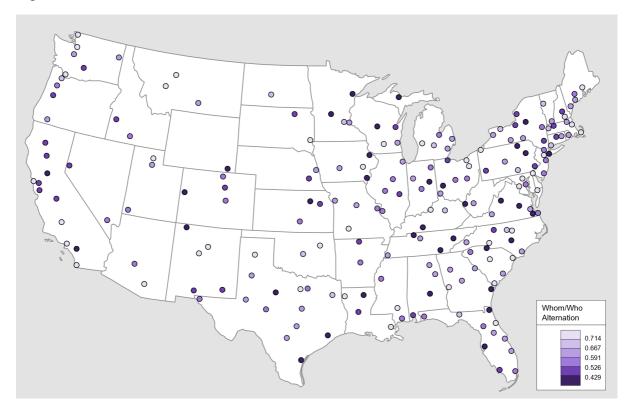

Figure 79 Whom/Who Alternation Raw Values

Figure 80 Whom/Who Alternation Getis-Ord Gi\* z-scores

Figure 81 Factor 1

Figure 82 Factor 2

Figure 83 Factor 3

Figure 84 RGB Map based on Factor 1, Factor 2, and Factor 3