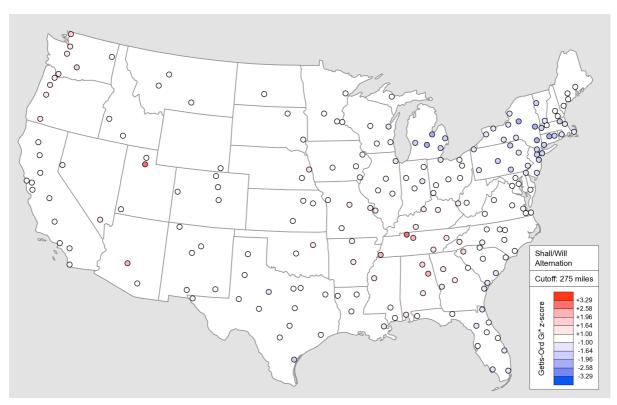

Figure 42 0/-ly Ordinal (e.g. First/Firstly, etc.) Alternation Getis-Ord *Gi\* z*-scores

Figure 43 Of/'s Genitive Alternation Raw Values

Figure 45 Ought/Should Alternation Raw Values

Figure 47 Shall/Will Alternation Raw Values