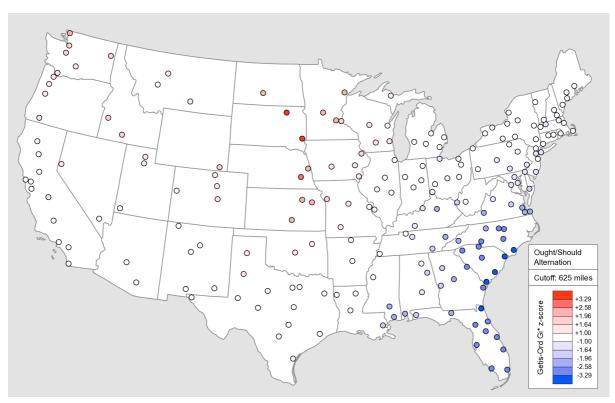

Figure 42 0/-ly Ordinal (e.g. First/Firstly, etc.) Alternation Getis-Ord *Gi\* z*-scores

Figure 43 Of/'s Genitive Alternation Raw Values

Figure 45 Ought/Should Alternation Raw Values

Figure 47 Shall/Will Alternation Raw Values