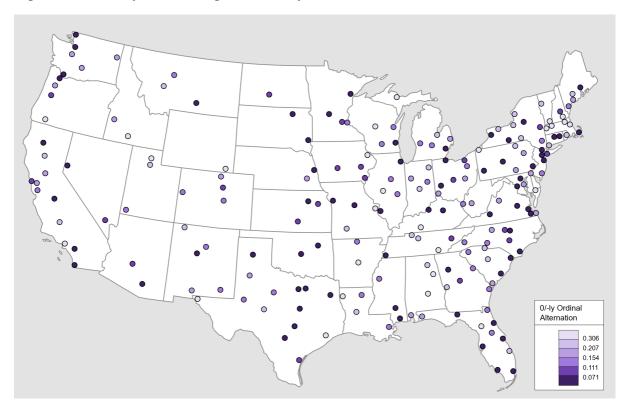

Figure 42 0/-ly Ordinal (e.g. First/Firstly, etc.) Alternation Getis-Ord *Gi\* z*-scores

Figure 43 Of/'s Genitive Alternation Raw Values

Figure 45 Ought/Should Alternation Raw Values

Figure 47 Shall/Will Alternation Raw Values