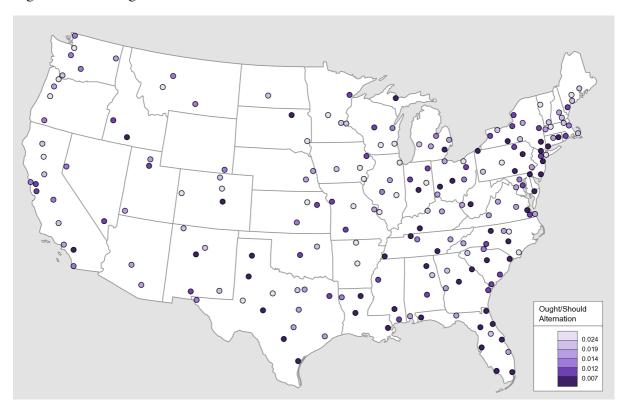

Figure 42 0/-ly Ordinal (e.g. First/Firstly, etc.) Alternation Getis-Ord *Gi\* z*-scores

Figure 43 Of/'s Genitive Alternation Raw Values

Figure 45 Ought/Should Alternation Raw Values

Figure 47 Shall/Will Alternation Raw Values