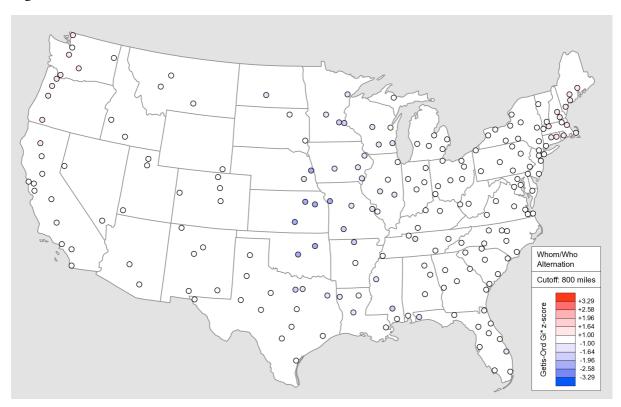

Figure 79 Whom/Who Alternation Raw Values

Figure 80 Whom/Who Alternation Getis-Ord Gi\* z-scores

Figure 81 Factor 1

Figure 82 Factor 2

Figure 83 Factor 3

Figure 84 RGB Map based on Factor 1, Factor 2, and Factor 3