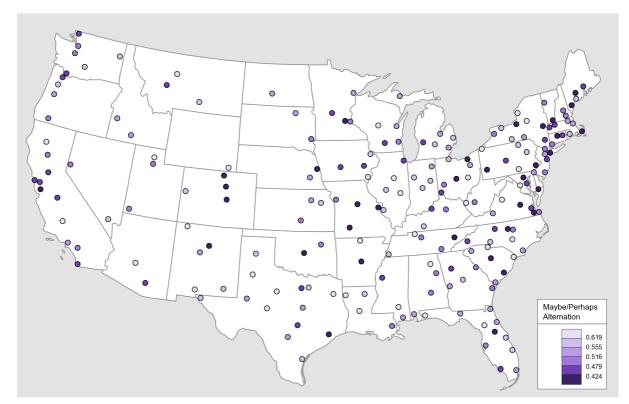

Figure 35 May/Might Alternation Raw Values

Figure 36 May/Might Alternation Getis-Ord *Gi\* z*-scores

Figure 37 Maybe/Perhaps Alternation Raw Values

Figure 39 No one/Nobody Alternation Raw Values

Figure 41 0/-ly Ordinal (e.g. First/Firstly, etc.) Alternation Raw Values