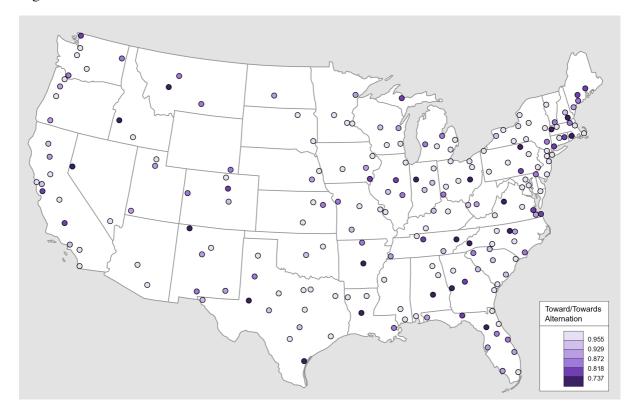

Figure 61 Toward/Towards Alternation Raw Values

Figure 63 Until/Till Alternation Raw Values

Figure 64 Until/Till Alternation Getis-Ord Gi\* z-scores

Figure 65 Usually/Normally Alternation Raw Values

Figure 66 Usually/Normally Alternation Getis-Ord Gi\* z-scores