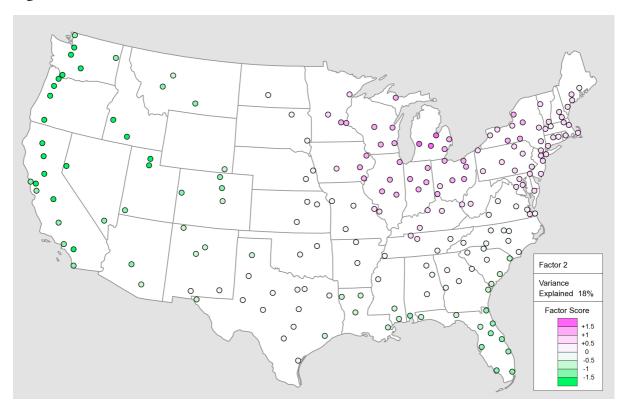

Figure 79 Whom/Who Alternation Raw Values

Figure 80 Whom/Who Alternation Getis-Ord Gi\* z-scores

Figure 81 Factor 1

Figure 82 Factor 2

Figure 83 Factor 3

Figure 84 RGB Map based on Factor 1, Factor 2, and Factor 3