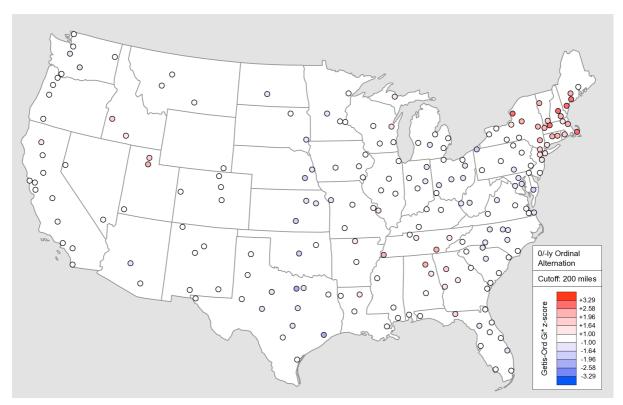

Figure 42 0/-ly Ordinal (e.g. First/Firstly, etc.) Alternation Getis-Ord *Gi\* z*-scores

Figure 43 Of/'s Genitive Alternation Raw Values

Figure 45 Ought/Should Alternation Raw Values

Figure 47 Shall/Will Alternation Raw Values