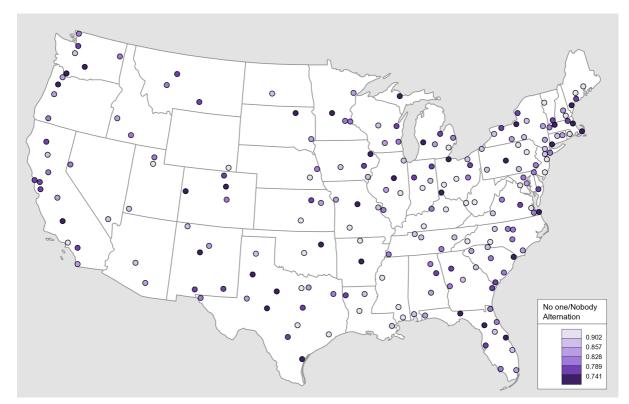

Figure 35 May/Might Alternation Raw Values

Figure 36 May/Might Alternation Getis-Ord *Gi\* z*-scores

Figure 37 Maybe/Perhaps Alternation Raw Values

Figure 39 No one/Nobody Alternation Raw Values

Figure 41 0/-ly Ordinal (e.g. First/Firstly, etc.) Alternation Raw Values